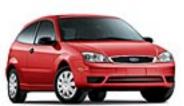

#### **FOCUS 3-DOOR HATCHBACK**

Price: \$14,075\*

EPA: +

# Three-door hatchback with great versatility.

- •2.0L Duratec 20 or 20E\* 16V DOHC I4 engine
- •AM/FM stereo with single CD/MP3 player, digital clock and four speakers
- •Rear window wiper/washer
- •60/40 seat backs with flip-up rear seat cushion