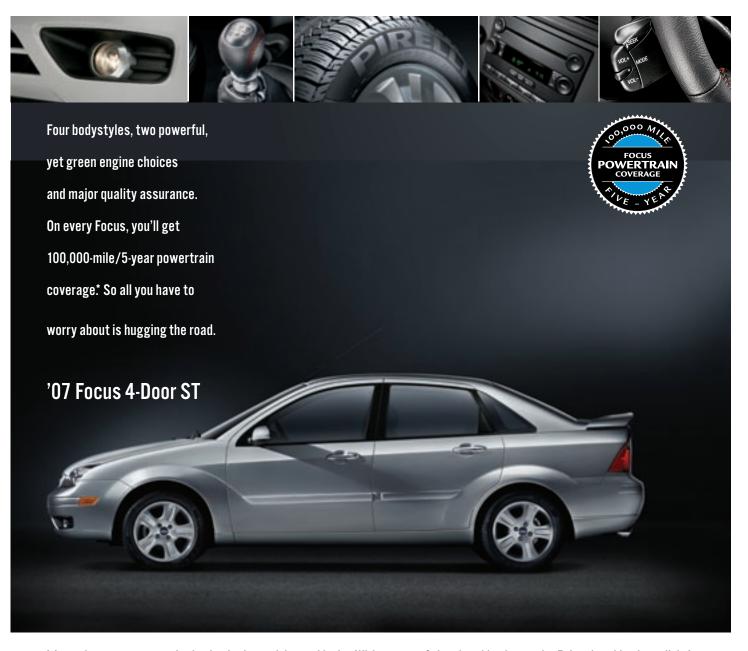

# OUR LOYAL CUSTOMERS HERE IS THE INFO YOU ASKED FOR.

It's not just street smart. It also leads the pack in good looks. With a sporty 3-door hatchback, roomier 5-door hatchback, stylish 4-door sedan or spacious wagon. Ford Focus offers more bodystyle choices than any other automaker does (based on 2006 industry information). Choose your favorite. Then choose your options. Dress it up and take it out on the town.

# **NEW VEHICLE LIMITED WARRANTY**

Under the New Vehicle Limited Warranty, you receive bumper-to-bumper coverage for 3 years/36,000 miles with no deductible. You also receive corrosion perforation coverage for five years with unlimited mileage and no deductible. Ask your Ford Dealer for a copy of the warranty.