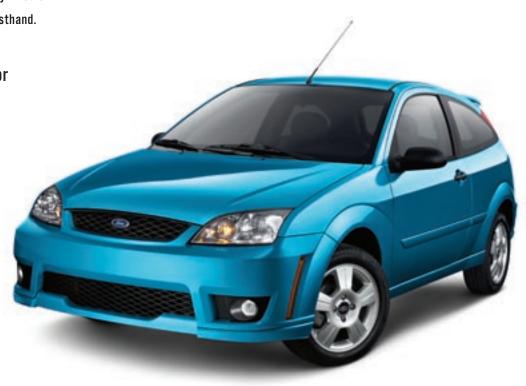

# OUR LOYAL CUSTOMERS HERE IS THE INFO YOU ASKED FOR.

It's not just street smart. It also leads the pack in good looks. With a sporty 3-door hatchback, roomier 5-door hatchback, stylish 4-door sedan or spacious wagon. Ford Focus offers more bodystyle choices than any other automaker does (based on 2006 industry information). Choose your favorite. Then choose your options. Dress it up and take it out on the town.

Go on-line to get all the specs, options and colors available for Focus.
Or, better yet, stop by a dealer to see everything firsthand.

# '07 Focus 3-Door

fordvehicles.com