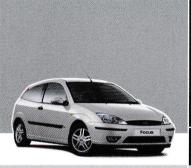

# Ford**Focus** Edge

Pass it on

Rear spoiler adds style and enhances aerodynamic performance.

Alloy wheels Sleek and sporty with the dynamic 16" 5-spoke alloy wheels.

With its rear spoiler, 16-inch 5-spoke alloy wheels, leather-trimmed steering wheel and sports-style front seats, the Ford Focus Edge will make you feel truly indulged. And, as well as its modern safety features, air conditioning comes as standard – so you know that however long your journey, you and your family will stay safe and comfortable.

#### Standard features include

- 3- and 5-door bodystyles
- 16" 5-spoke alloy wheels
- Sports suspension
- Front fog lights
- Body colour door mirror housings
- Rear spoiler
- Power-operated front windows
- Remote control central/double locking
- 1.6-litre 16V petrol and 115 PS TDCi diesel engine
- Stereo radio/CD model 6000 RDS EON with column-mounted controls
- Air conditioning
- Sports-style front seats
- Leather-trimmed steering wheel
- Titanium-effect grey facia
- Advanced Restraint System (ARS)
- Centre rear head restraint
- Driver's and front passenger's airbags\*
- Side airbags
- Anti-lock brakes
- Side-impact door beams, front and rear
- Safeguard Passive Anti-Theft System (PATS)