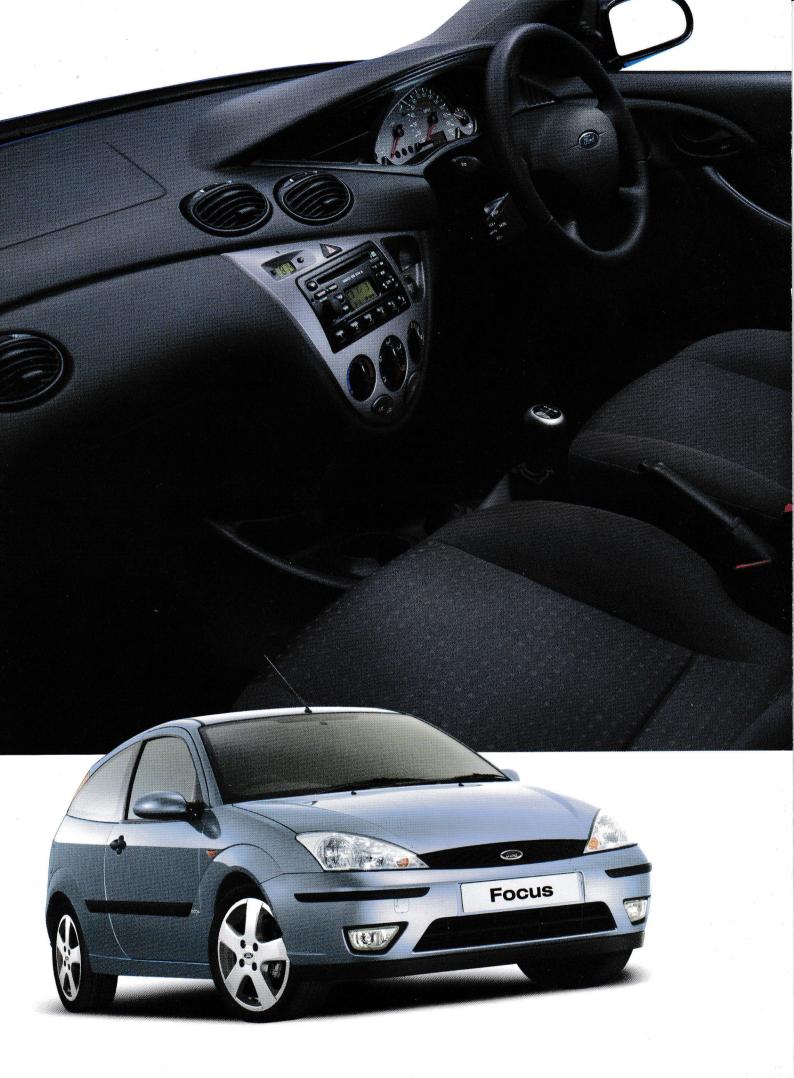

#### Generously equipped Focus Edge. Pass it on

Take the quality build and sporty feel of the Ford Focus Zetec. Then add some touches of luxury and the result is the stylish new special edition Ford Focus Edge. The car that offers you everything you need as well as those little extras you've always wanted.

With its rear spoiler, 16-inch 5-spoke alloy wheels, leather-trimmed steering wheel and sports-style front seats, the Ford Focus Edge will make you feel truly indulged. And, as well as its modern safety features, air conditioning comes as standard – so you know that however long your journey, you and your family will stay safe and comfortable.

#### Standard features include

- 3- and 5-door bodystyles
- 16" 5-spoke alloy wheels
- Sports suspension
- Front fog lights
- Body colour door mirror housings
- Rear spoiler
- Power-operated front windows
- Remote control central/double locking
- 1.6-litre 16V petrol and 115 PS TDCi diesel engine
- Stereo radio/CD model 6000 RDS EON with column-mounted controls
- Air conditioning
- Sports-style front seats
- Leather-trimmed steering wheel
- Titanium-effect grey facia
- Advanced Restraint System (ARS)
- Centre rear head restraint
- Driver's and front passenger's airbags\*
- Side airbags
- Anti-lock brakes
- Side-impact door beams, front and rear
- Safeguard Passive Anti-Theft System (PATS)