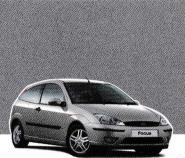

# Ford**Focus** Edge

Pass it on

Rear spoiler adds style and enhances aerodynamic performance.

Alloy wheels Sleek and sporty with the dynamic 16" 5-spoke alloy wheels.

With its rear spoiler, 16-inch 5-spoke alloy wheels, leather-trimmed steering wheel and sports-style front seats, the Ford Focus Edge will make you feel truly indulged. And, as well as its modern safety features, air conditioning comes as standard – so you know that however long your journey, you and your family will stay safe and comfortable.

#### Standard features include

- 3- and 5-door bodystyles
- 16" 5-spoke alloy wheels
- Sports suspension
- Front fog lights
- Body colour door mirror housings
- Rear spoiler
- Power-operated front windows
- Remote control central/double locking
- 1.6-litre 16V petrol and 115 PS TDCi diesel engine
- Stereo radio/CD model 6000 RDS EON with column-mounted controls
- Air conditioning
- Sports-style front seats
- Leather-trimmed steering wheel
- Titanium-effect grey facia
- Advanced Restraint System (ARS)
- Centre rear head restraint
- Driver's and front passenger's airbags\*
- Side airbags
- Anti-lock brakes
- Side-impact door beams, front and rear
- Safeguard Passive Anti-Theft System (PATS)