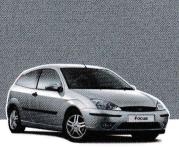

# Ford**Focus** Edge

Pass it on

Rear spoiler adds style and enhances aerodynamic performance.

Alloy wheels Sleek and sporty with the dynamic 16" 5-spoke alloy wheels.

With its rear spoiler, 16-inch 5-spoke alloy wheels, leather-trimmed steering wheel and sports-style front seats, the Ford Focus Edge will make you feel truly indulged. And, as well as its modern safety features, air conditioning comes as standard – so you know that however long your journey, you and your family will stay safe and comfortable.

#### Standard features include

- 3- and 5-door bodystyles
- 16" 5-spoke alloy wheels
- Sports suspension
- Front fog lights
- Body colour door mirror housings
- Rear spoiler
- Power-operated front windows
- Remote control central/double locking
- 1.6-litre 16V petrol and 115 PS TDCi diesel engine
- Stereo radio/CD model 6000 RDS EON with column-mounted controls
- Air conditioning
- Sports-style front seats
- Leather-trimmed steering wheel
- Titanium-effect grey facia
- Advanced Restraint System (ARS)
- Centre rear head restraint
- Driver's and front passenger's airbags\*
- Side airbags
- Anti-lock brakes
- Side-impact door beams, front and rear
- Safeguard Passive Anti-Theft System (PATS)