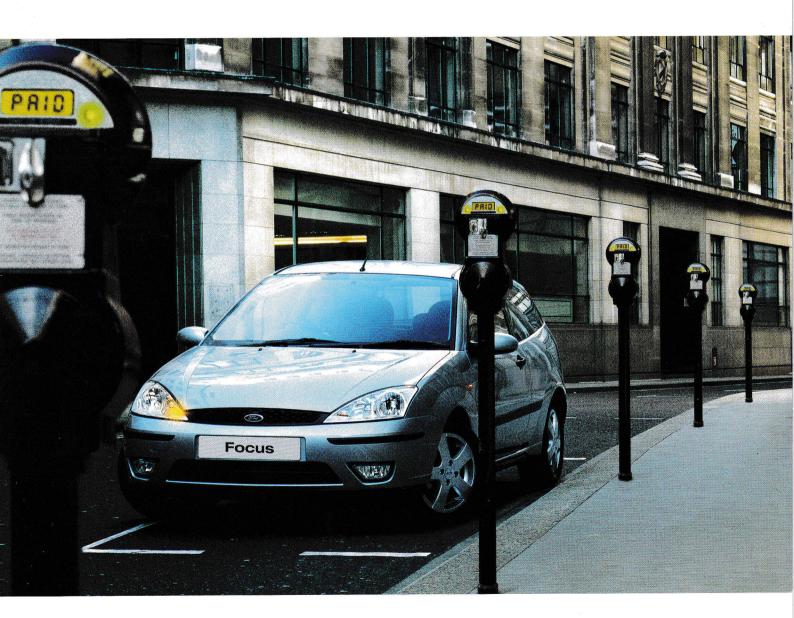

# Ford**Focus** Edge

Pass it on

Rear spoiler adds style and enhances aerodynamic performance.

Alloy wheels Sleek and sporty with the dynamic 16" 5-spoke alloy wheels.

#### Generously equipped Focus Edge. Pass it on

Take the quality build and sporty feel of the Ford Focus Zetec. Then add some touches of luxury and the result is the stylish new special edition Ford Focus Edge. The car that offers you everything you need as well as those little extras you've always wanted.

With its rear spoiler, 16-inch 5-spoke alloy wheels, leather-trimmed steering wheel and sports-style front seats, the Ford Focus Edge will make you feel truly indulged. And, as well as its modern safety features, air conditioning comes as standard – so you know that however long your journey, you and your family will stay safe and comfortable.