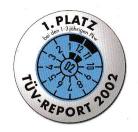

## Ford Focus wins for Europe

The German TÜV, an authoritative industry body, controlling and approving quality standards of industrial and consumer products, declared the Ford Focus the industry leader in reliability for cars between one and three years old, in their 'Auto Report 2002'.

The Ford Focus is the first German-built car to secure this coveted No.1 position since 1987.

At last the Germans admit Ford make the most reliable cars!