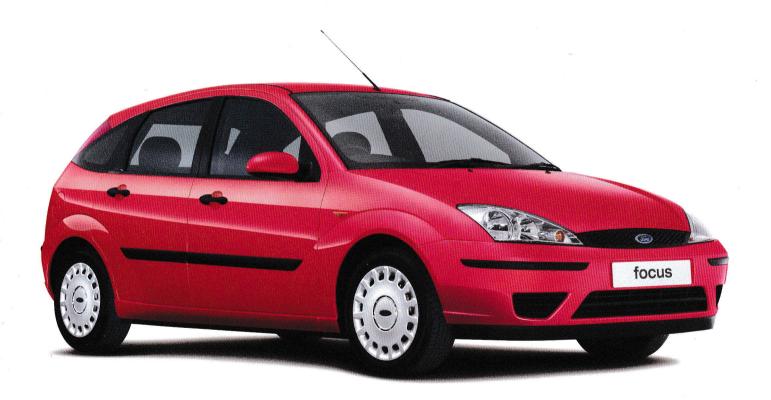

## fordfocus flight

if you want five-door functionality, distinctive styling and a touch of luxury, it's time to take flight

5-door hatchback

1.6 16V Zetec engine

5-speed manual gearbox

Colorado Red body colour

Choice of 2 trims - black or medium dark graphite martre cloth

CFC-free air conditioning

Radio/cassette

15" steel wheels and covers

Options available at extra cost:

- 'Quickclear' heated windscreen
- 6006 CD/radio
- Moondust Silver and Metropolis Blue metallic paint