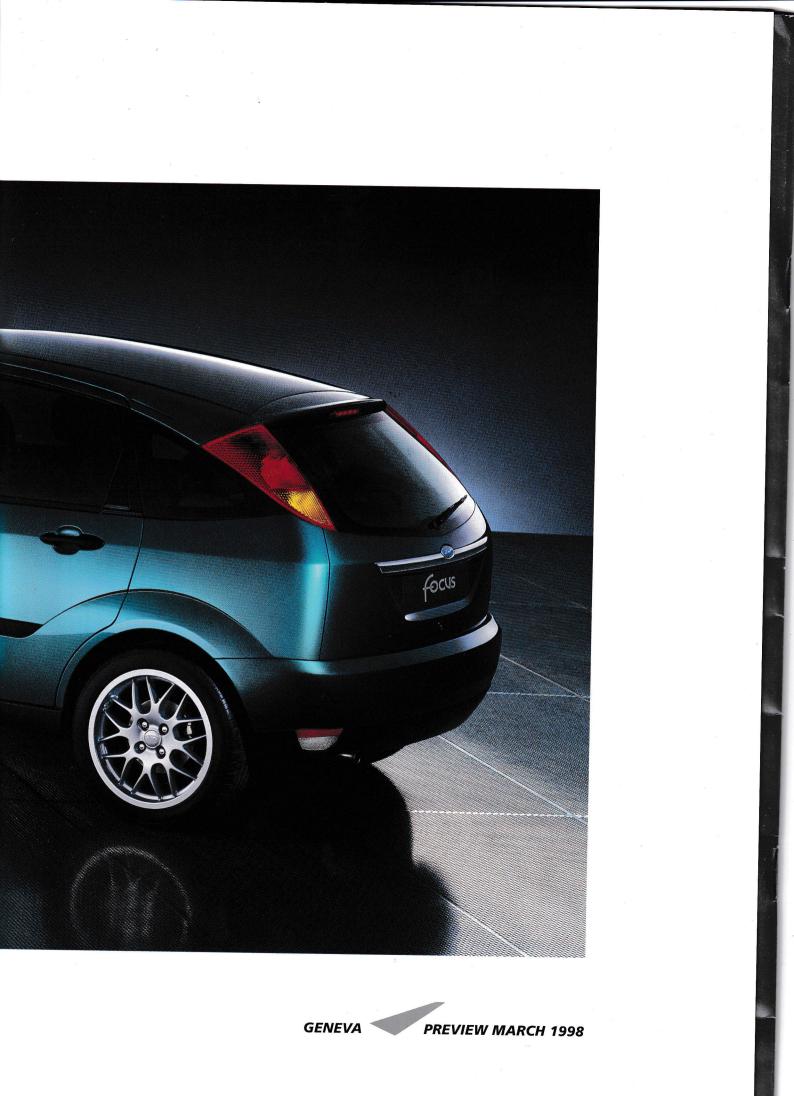

## FOCUS: SPIRIT OF THE NEW FORD

PREVIEW MARCH 1998 GENEVA

## CONNECTING WITH YOU

The new Ford Focus is the essence of Ford. With captivating 'New Edge' styling and a dynamic spirit, Ford Focus follows closely on the excitement of other recent Ford models: Ka, Puma and Cougar. Indeed, this stunning car could only have come from the new way of thinking at Ford.