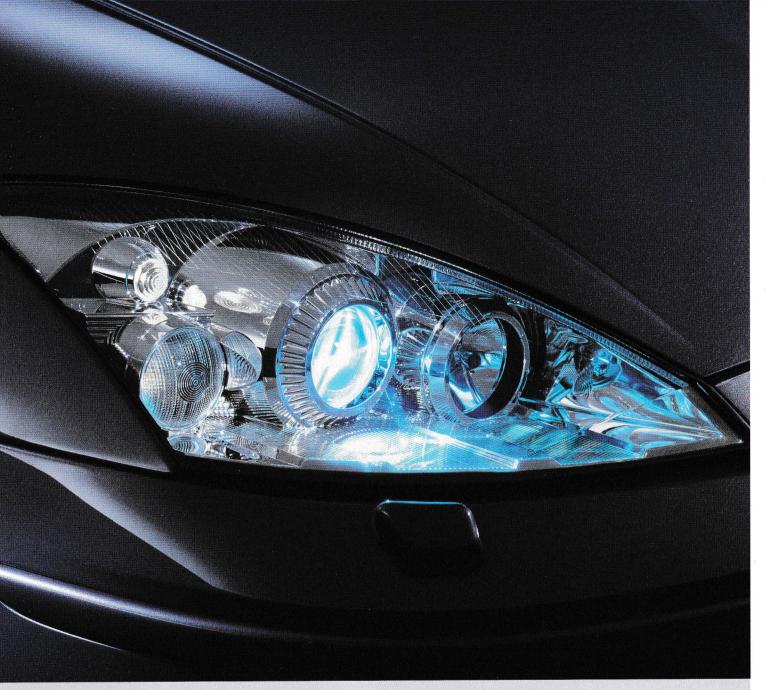

| 25.00                                  | 120.00                      | 170.00  |
| D2                                                                    | 25.00                       | 25.00                                  | 140.00                      | 190.00  |
| E2                                                                    | 25.00                       | 25.00                                  | 155.00                      | 205.00  |

The delivery charge is included in the total retail price, and is made on all Ford Focus models for delivery to Dealer's premises (with the exception of the Channel Islands and the Isle of Wight where a further charge will be made). Where delivery is not made to the customer at the Dealer's premises a further charge may be made by the Dealer.



**Xenon headlights** Provide outstanding levels of illumination. (see Optional equipment)



Parking distance sensor Located in the rear bumper, it helps the driver to safely judge parking distances by means of an audible warning. (see Optional equipment)



Automatic air conditioning Maintains a comfortable, humidity-free environment. (see Optional equipment)



Alloy wheels Optional 15" 6-spoke Star design for added exterior appearance. (see Optional equipment)



## Germany's most dependable car: A 3-year-old European Ford.







#### Ford Focus wins for Europe

The German TÜV, an authoritative industry body, controlling and approving quality standards of industrial and consumer products, declared the Ford Focus the industry leader in reliability for cars between one and three years