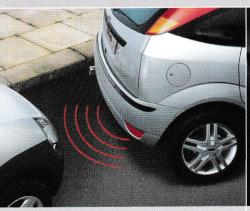

| 25.00                       | 25.00                                  | 140.00                      | 190.00  |
| E2                                                                    | 25.00                       | 25.00                                  | 155.00                      | 205.00  |

The delivery charge is included in the total retail price, and is made on all Ford Focus models for delivery to Dealer's premises (with the exception of the Channel Islands and the Isle of Wight where a further charge will be made). Where delivery is not made to the customer at the Dealer's premises a further charge may be made by the Dealer.



**Xenon headlights** Provide outstanding levels of illumination. (see Optional equipment)



Parking distance sensor Located in the rear bumper, it helps the driver to safely judge parking distances by means of an audible warning. (see Optional equipment)



Automatic air conditioning Maintains a comfortable, humidity-free environment. (see Optional equipment)



Alloy wheels Optional 15" 6-spoke Star design for added exterior appearance. (see Optional equipment)



## Germany's most dependable car: A 3-year-old European Ford.







#### Ford Focus wins for Europe

The German TÜV, an authoritative industry body, controlling and approving quality standards of industrial and consumer products, declared the Ford Focus the industry leader in reliability for cars between one and three years old, in their 'Auto Report 2002'.

The Ford Focus is the first German-built car to secure thi