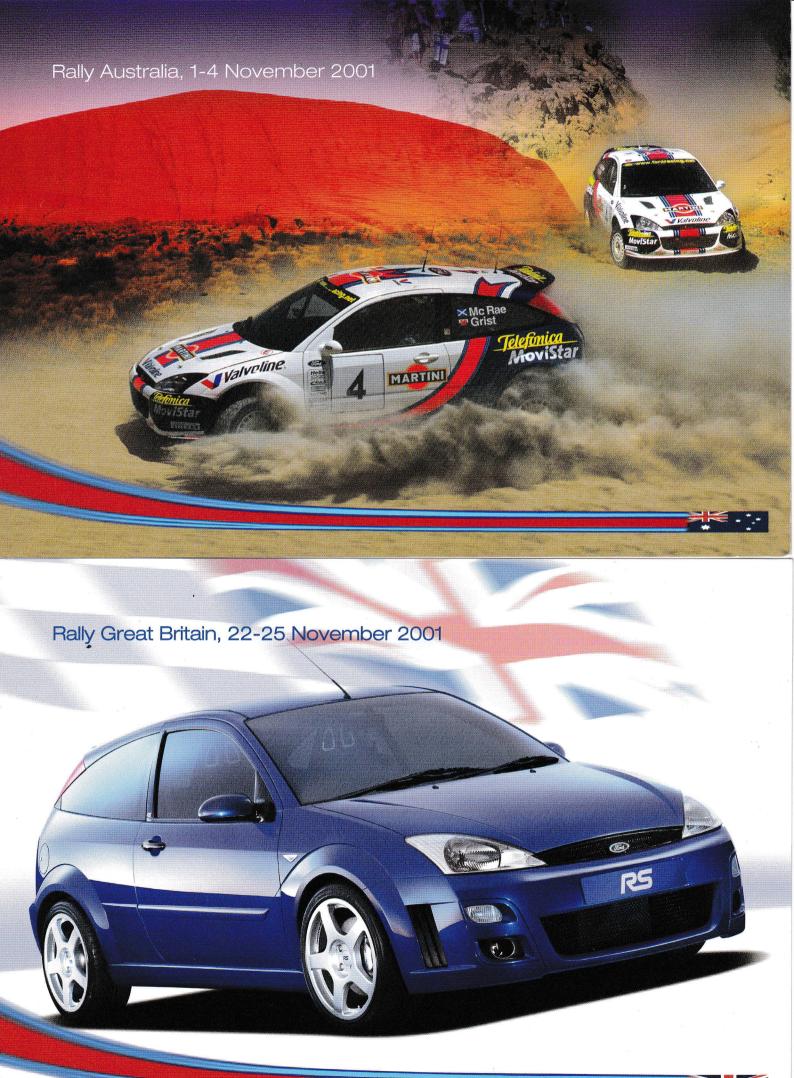

|            | Monte Carlo   |  |  |
|------------|---------------|--|--|
|            | Sweden        |  |  |
|            | Portugal      |  |  |
|            | Catalunya     |  |  |
|            | Argentina     |  |  |
|            | Cyprus        |  |  |
|            | Acropolis     |  |  |
|            | Kenya         |  |  |
|            | Finland       |  |  |
|            | New Zealand   |  |  |
|            | San Remo      |  |  |
| ALL STREET |               |  |  |
|            | Australia     |  |  |
|            | Great Britain |  |  |
|            |               |  |  |
|            |               |  |  |