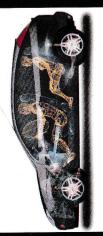

To create your own Focus World Rally Car with your name on it, peel off and stick down the decals according to the illustration below.