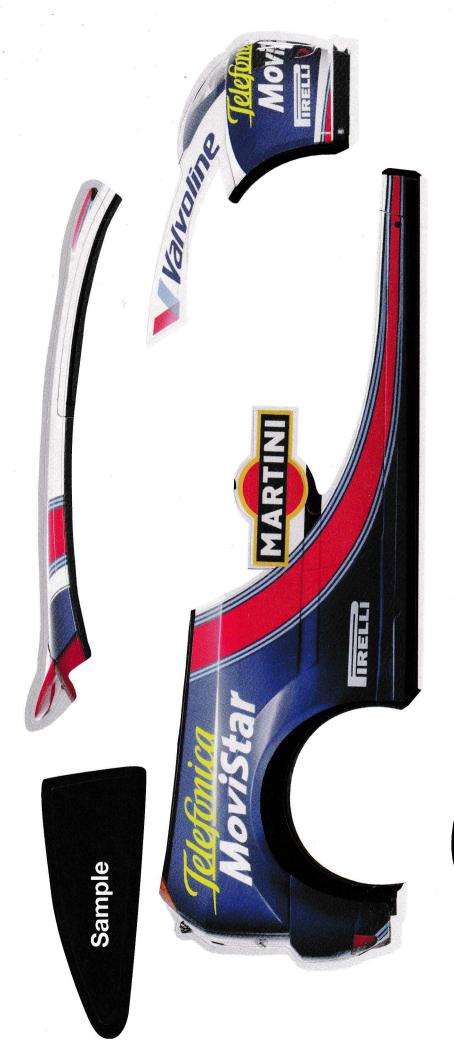

To create your own Focus World Rally Car with your name on it, peel off and stick down the decals according to the illustration below.

beneath the skin of Ford Focus, peel off and stick down the decals according to To see the great features and benefits the illustration below.

inviting space

-

advanced protection comprehensive safety package and strong build provide Thoughtful design, a protection for you