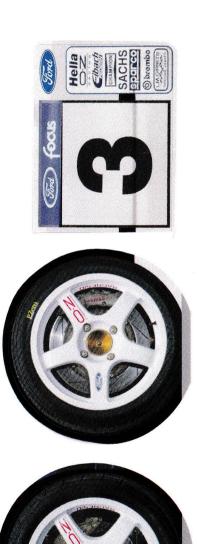

To create your own Focus World Rally Car with your name on it, peel off and stick down the decals according to the illustration below.

beneath the skin of Ford Focus, peel off and stick down the decals according to To see the great features and benefits the illustration below.

inviting space

-

advanced protection comprehensive safety package and strong build provide Thoughtful design, a protection for you