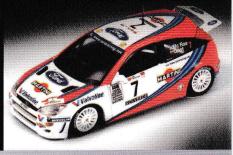

As you can see, the Ford Focus Zetec and the Ford Focus RS WRC share those striking 'new edge' lines that have set the Ford Focus apart from the crowd. The Ford Focus Zetec is highly acclaimed as an outstanding driver's car and this is attributable to the rigid bodyshell, fully independent control-blade rear suspension and the 16V petrol engines - all of which are shared with the Ford Focus RS WRC.

# take a closer look at the fordfocus zetec