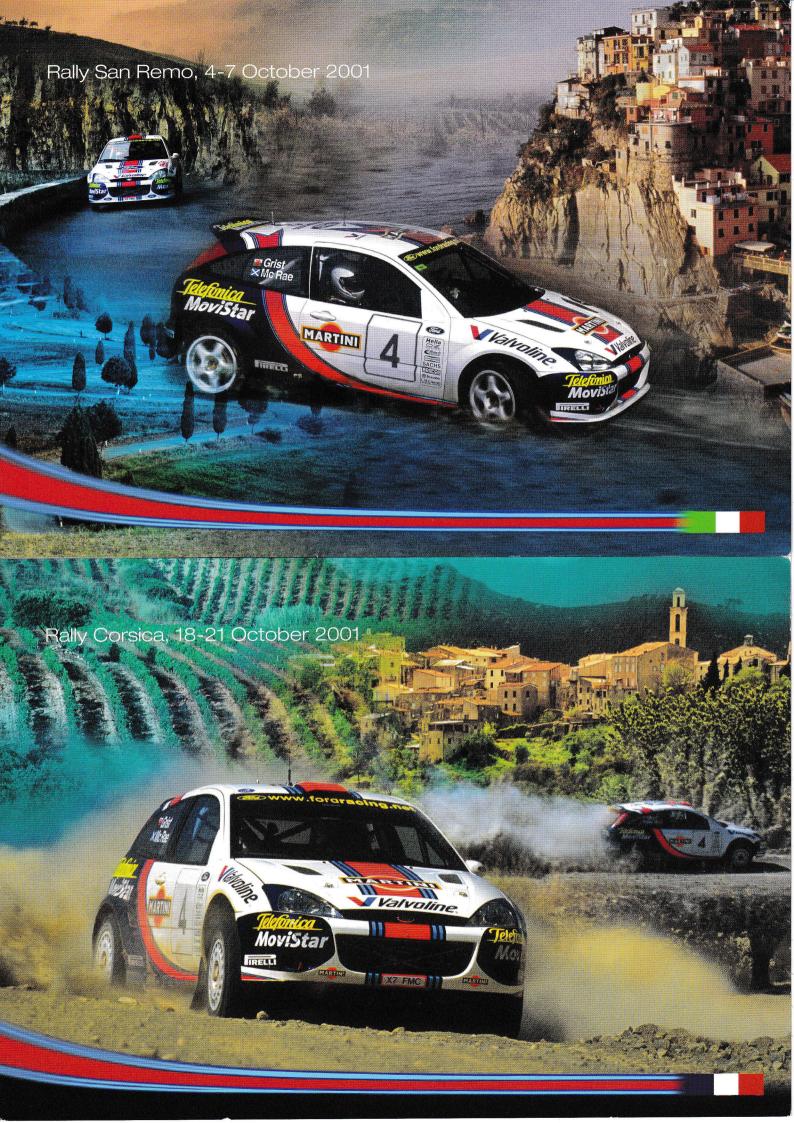

|            | Monte Carlo   |  |  |
|------------|---------------|--|--|
|            | Sweden        |  |  |
|            | Portugal      |  |  |
|            | Catalunya     |  |  |
|            | Argentina     |  |  |
|            | Cyprus        |  |  |
|            | Acropolis     |  |  |
|            | Kenya         |  |  |
|            | Finland       |  |  |
|            | New Zealand   |  |  |
|            | San Remo      |  |  |
| ALL STREET |               |  |  |
|            | Australia     |  |  |
|            | Great Britain |  |  |
|            |               |  |  |
|            |               |  |  |