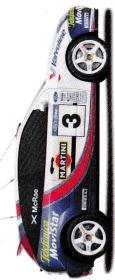

To create your own Focus World Rally Car with your name on it, peel off and stick down the decals according to the illustration below.

beneath the skin of Ford Focus, peel off and stick down the decals according to To see the great features and benefits the illustration below.

inviting space

-

advanced protection comprehensive safety package and strong build provide Thoughtful design, a protection for you