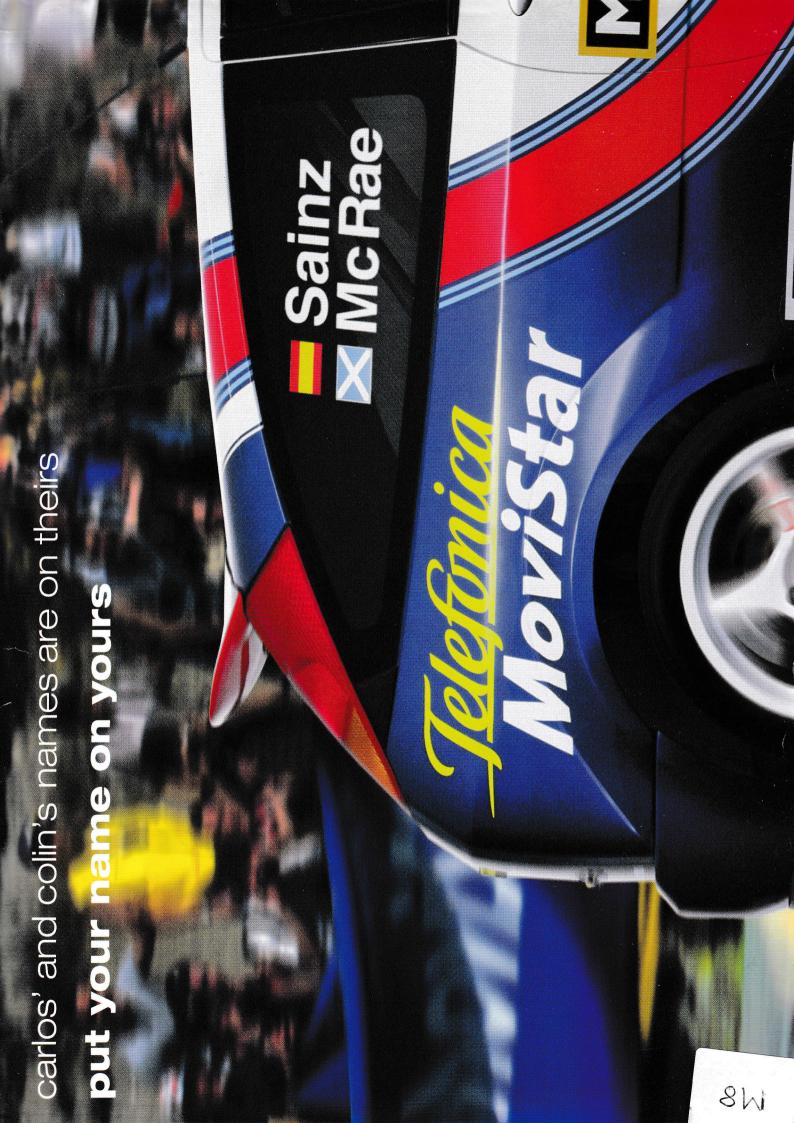

As you can see, the Ford Focus Zetec and the Ford Focus RS WRC share those striking 'new edge' lines that have set the Ford Focus apart from the crowd. The Ford Focus Zetec is highly acclaimed as an outstanding driver's car and this is attributable to the rigid bodyshell, fully independent control-blade rear suspension and the 16V petrol engines - all of which are shared with the Ford Focus RS WRC.

As a loyal Ford customer with an interest in performance vehicles, I am sure you can see that the Ford Focus Zetec is well worth taking for a test drive. To arrange a test drive, please contact the Ford Information Service on 0845 7111 888 for the name of your Ford Dealer. In the meantime, why not put together your very own Ford Focus RS WRC, with your name on it.

To create your own Focus World Rally Car with your name on it, peel off and stick down the decals according to the illustration below.