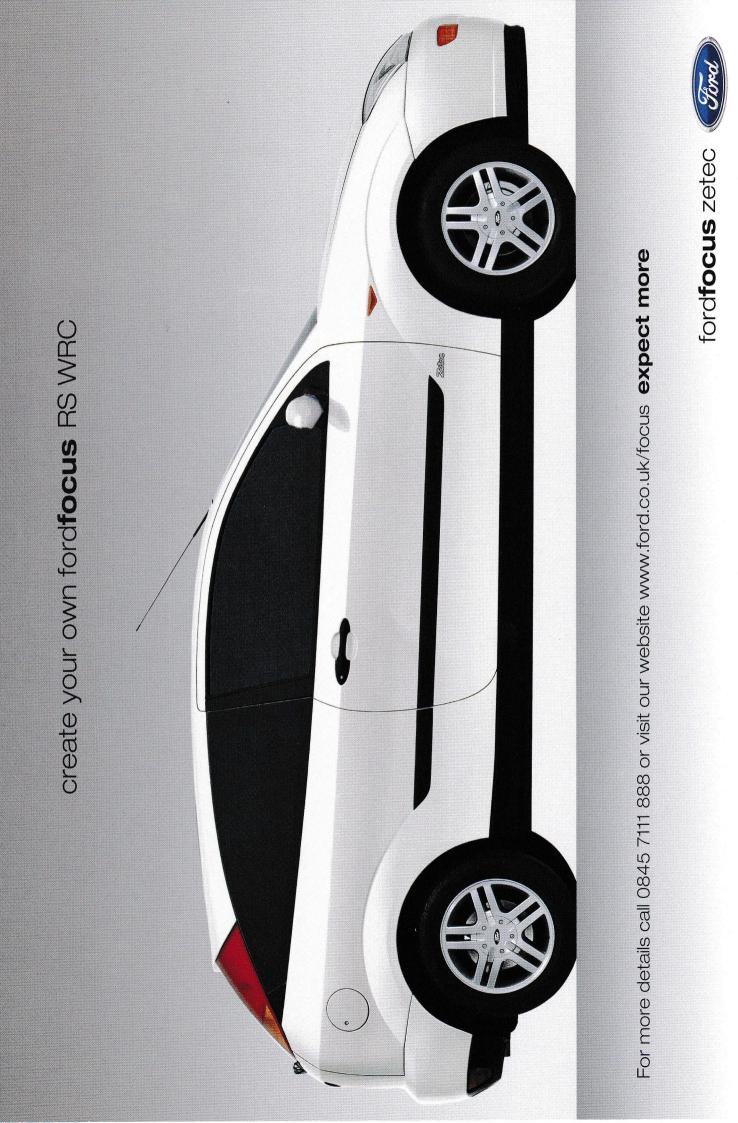

As you can see, the Ford Focus Zetec and the Ford Focus RS WRC share those striking 'new edge' lines that have set the Ford Focus apart from the crowd. The Ford Focus Zetec is highly acclaimed as an outstanding driver's car and this is attributable to the rigid bodyshell, fully independent control-blade rear suspension and the 16V petrol engines - all of which are shared with the Ford Focus RS WRC.

# take a closer look at the fordfocus zetec