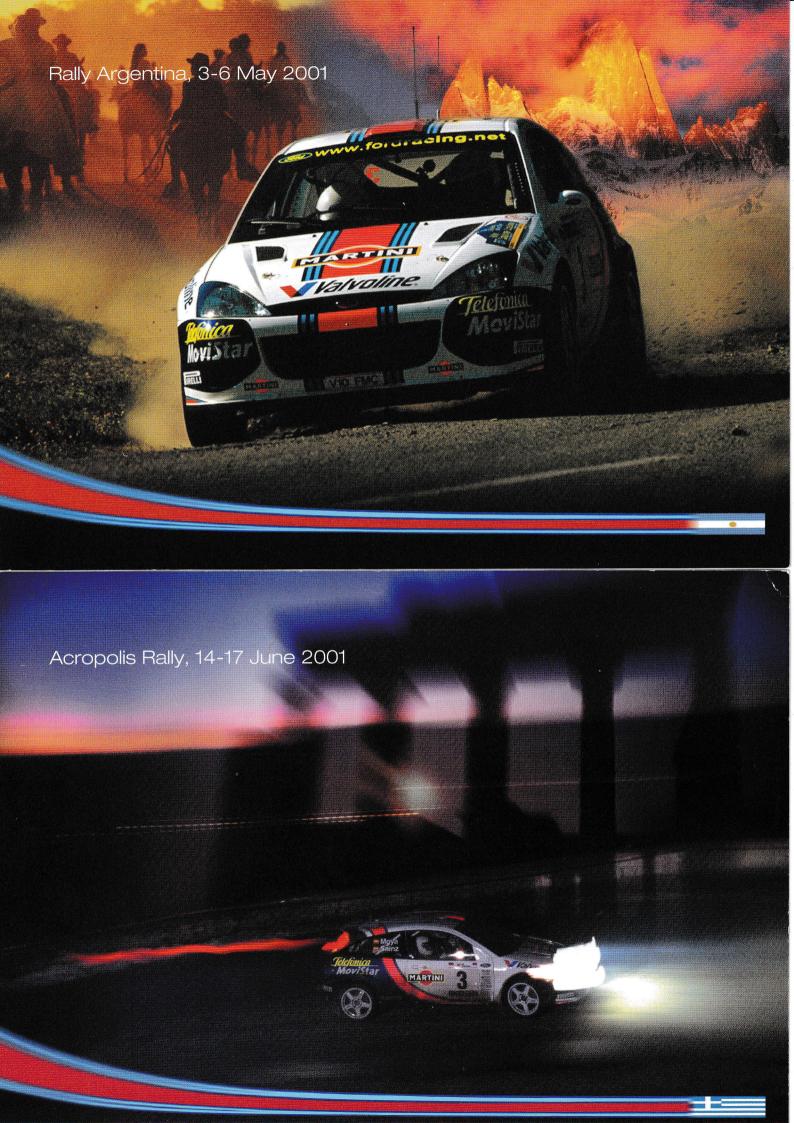

|            | Monte Carlo   |  |  |
|------------|---------------|--|--|
|            | Sweden        |  |  |
|            | Portugal      |  |  |
|            | Catalunya     |  |  |
|            | Argentina     |  |  |
|            | Cyprus        |  |  |
|            | Acropolis     |  |  |
|            | Kenya         |  |  |
|            | Finland       |  |  |
|            | New Zealand   |  |  |
|            | San Remo      |  |  |
| ALL STREET |               |  |  |
|            | Australia     |  |  |
|            | Great Britain |  |  |
|            |               |  |  |
|            |               |  |  |