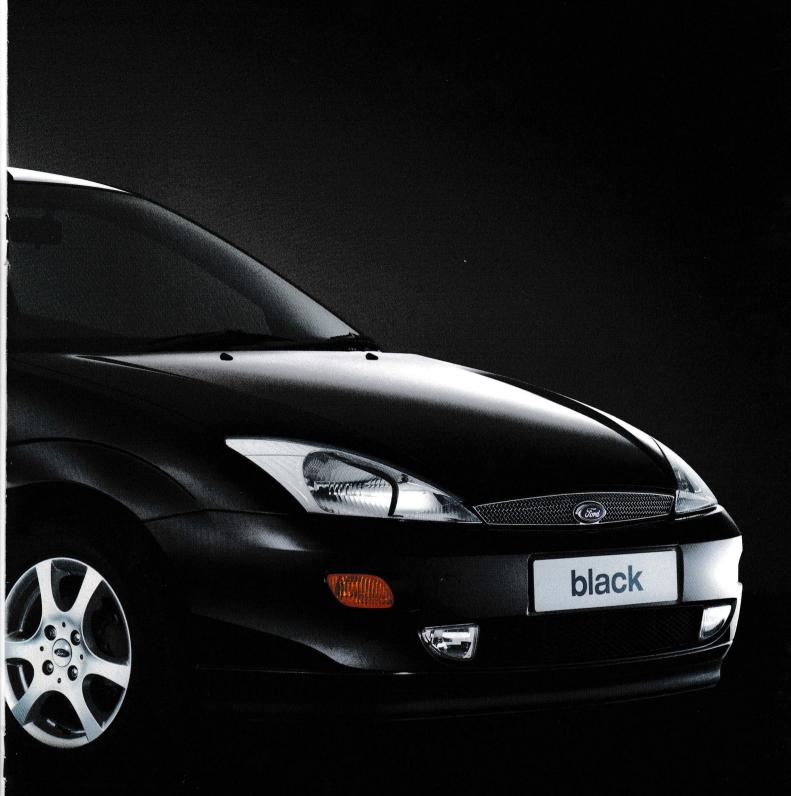

# ford**focus** black

Stylish alloy wheels, 'chromed' grille, metallic paint and 'Black' badge.

The new Ford Focus Black has perfect poise.

Design that is precise and exciting.

Black beauty that is uniquely individual.

## Focus Black 3-door

- 1.6i 16V petrol (100 PS)
- Panther Black metallic paint
- Black leather trim
- Heated driver's and front passenger's seats
- Air conditioning
- Remote control radio/CD system,
  model 6000
- 'Quickclear' heated front windscreen
- Power/heated door mirrors
- Chrome mesh grille
- Chrome tailpipe
- Chrome scuff plates
- 3x2-spoke 15" alloy wheels
- Unique 'Black' badge