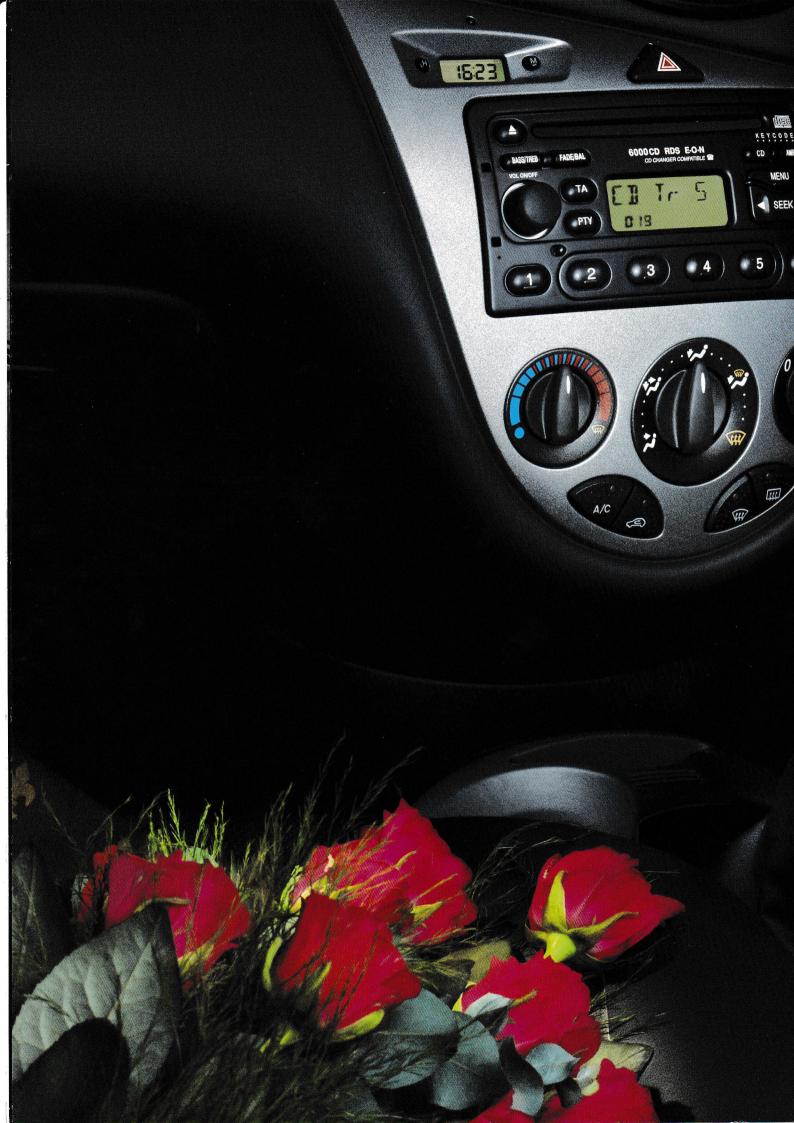

## Focus Black 3-door

- 1.6i 16V petrol (100 PS)
- Panther Black metallic paint
- Black leather trim
- Heated driver's and front passenger's seats
- Air conditioning
- Remote control radio/CD system,
  model 6000
- 'Quickclear' heated front windscreen
- Power/heated door mirrors
- Chrome mesh grille
- Chrome tailpipe
- Chrome scuff plates
- 3x2-spoke 15" alloy wheels
- Unique 'Black' badge