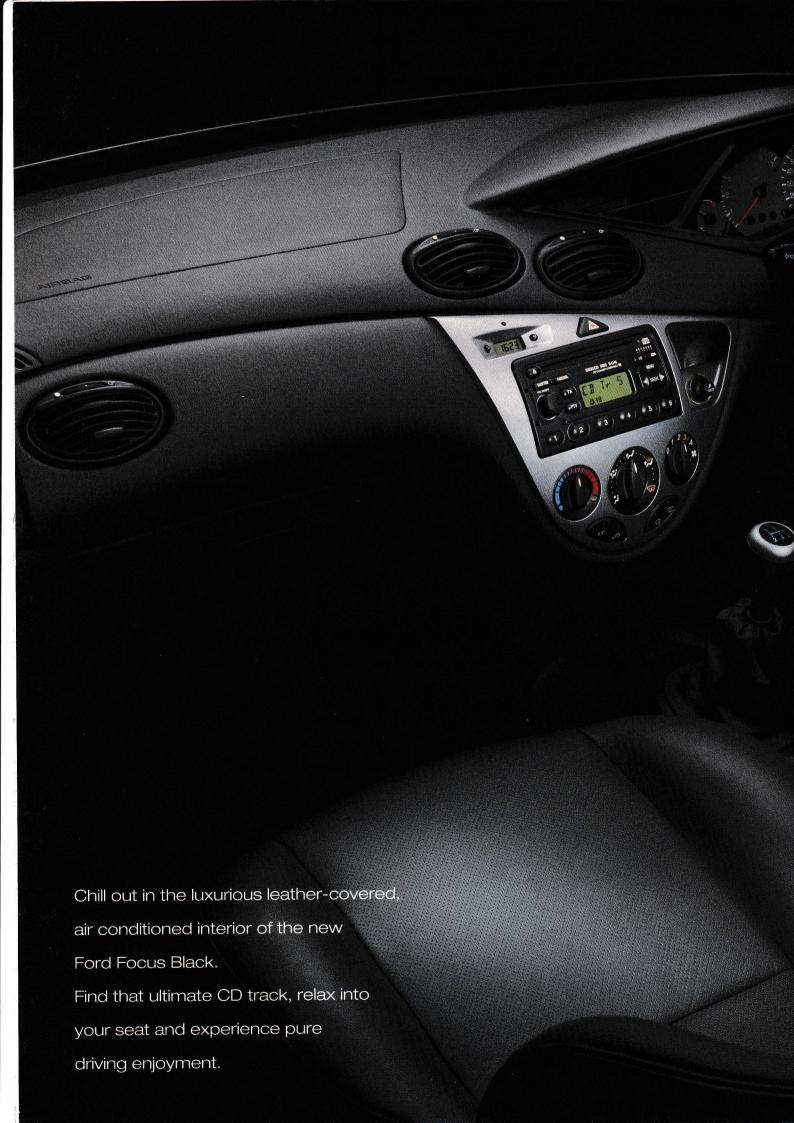

## Focus Black 3-door

- 1.6i 16V petrol (100 PS)
- Panther Black metallic paint
- Black leather trim
- Heated driver's and front passenger's seats
- Air conditioning
- Remote control radio/CD system,
  model 6000
- 'Quickclear' heated front windscreen
- Power/heated door mirrors
- Chrome mesh grille
- Chrome tailpipe
- Chrome scuff plates
- 3x2-spoke 15" alloy wheels
- Unique 'Black' badge