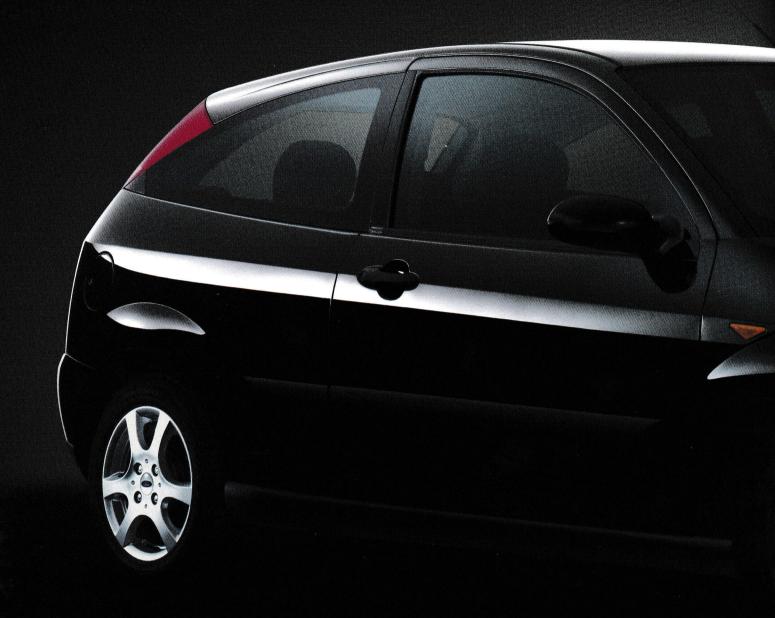

# ford**focus** black

Stylish alloy wheels, 'chromed' grille, metallic paint and 'Black' badge.

The new Ford Focus Black has perfect poise.

Design that is precise and exciting.

Black beauty that is uniquely individual.

## Focus Black 3-door

- 1.6i 16V petrol (100 PS)
- Panther Black metallic paint
- Black leather trim
- Heated driver's and front passenger's seats
- Air conditioning
- Remote control radio/CD system,
  model 6000
- 'Quickclear' heated front windscreen
- Power/heated door mirrors
- Chrome mesh grille
- Chrome tailpipe
- Chrome scuff plates
- 3x2-spoke 15" alloy wheels
- Unique 'Black' badge