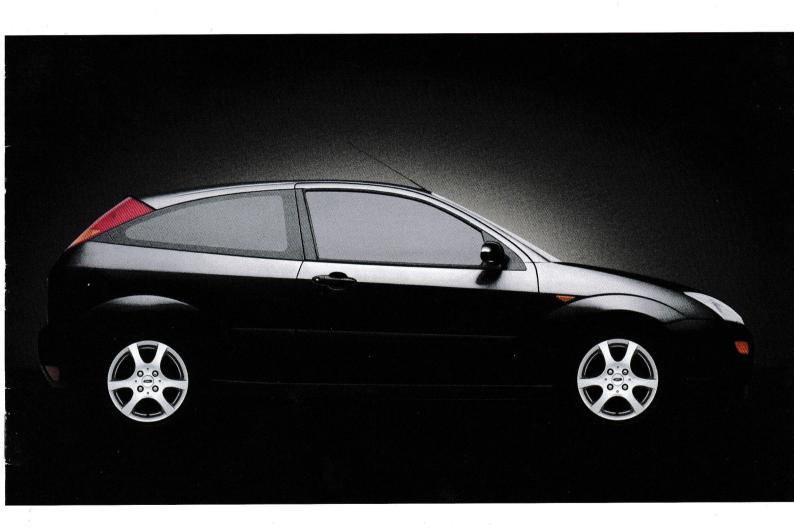

# ford**focus** black

Stylish alloy wheels, 'chromed' grille, metallic paint and 'Black' badge.

The new Ford Focus Black has perfect poise.

Design that is precise and exciting.

Black beauty that is uniquely individual.

## Focus Black 3-door

- 1.6i 16V petrol (100 PS)
- Panther Black metallic paint
- Black leather trim
- Heated driver's and front passenger's seats
- Air conditioning
- Remote control radio/CD system,
  model 6000
- 'Quickclear' heated front windscreen
- Power/heated door mirrors
- Chrome mesh grille
- Chrome tailpipe
- Chrome scuff plates
- 3x2-spoke 15" alloy wheels
- Unique 'Black' badge