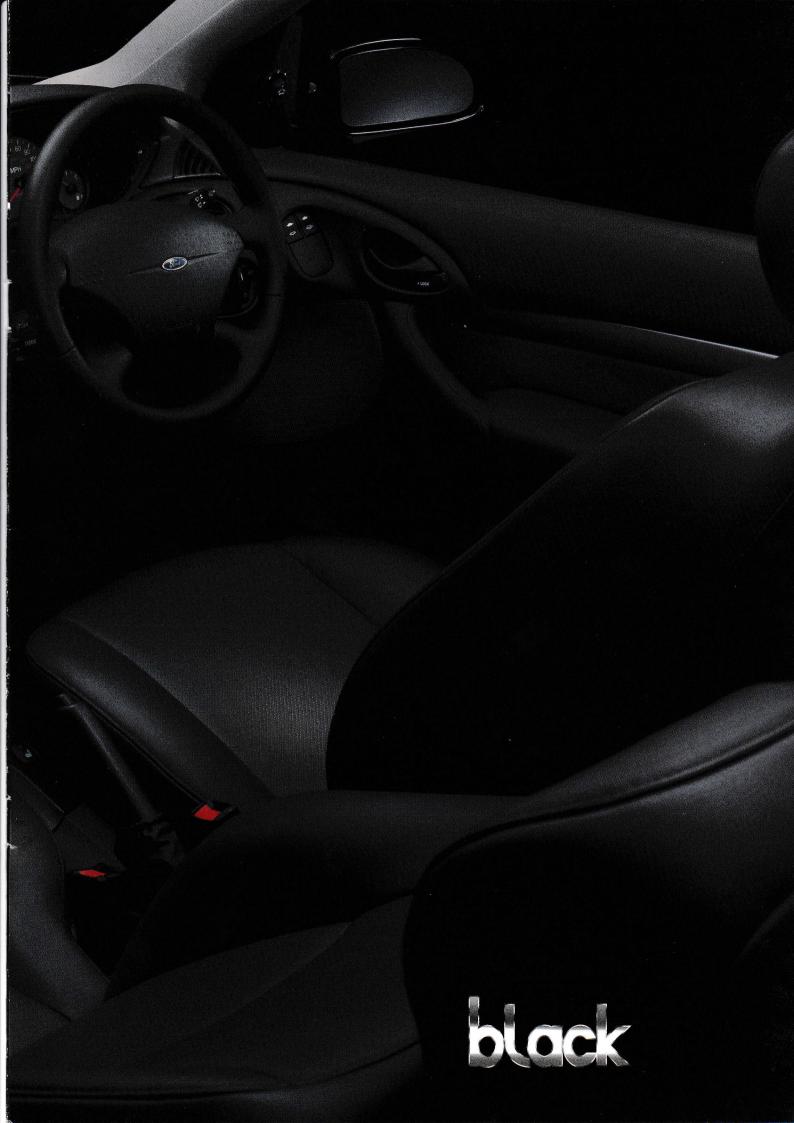

## Focus Black 3-door

- 1.6i 16V petrol (100 PS)
- Panther Black metallic paint
- Black leather trim
- Heated driver's and front passenger's seats
- Air conditioning
- Remote control radio/CD system,
  model 6000
- 'Quickclear' heated front windscreen
- Power/heated door mirrors
- Chrome mesh grille
- Chrome tailpipe
- Chrome scuff plates
- 3x2-spoke 15" alloy wheels
- Unique 'Black' badge